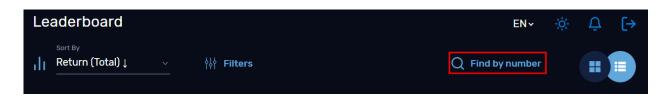

# How to find a Master account by its number

- l. Go to **PAMM > Leaderboard**
- 2. On the Leaderboard page, click on Find by Number

3. Enter the account number, and click on Proceed

4. Result will automatically bring you to the account's **Statistics** page.