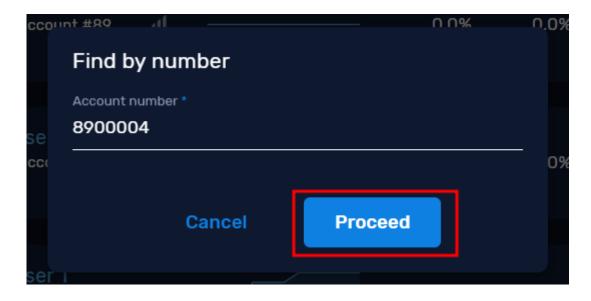

# How to find a Master account by its number

- l. Go to **PAMM > Leaderboard**
- 2. On the Leaderboard page, click on Find by Number

3. Enter the account number, and click on Proceed

4. Result will automatically bring you to the account's **Statistics** page.