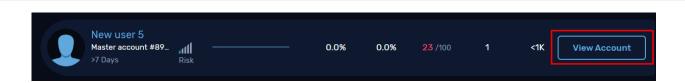

# How to unsubscribe from the fund

- 1. Go to Leaderboards and look for the Master Account you want to unsubscribe from.
- 2. Click on View Account.

- 3. On the **Account Details** page, scroll down to the **Subscriptions** section and find the subscription you want to unsubscribe from.
- 4. Click on the menu icon and click on Unsubscribe.

## How to view your trades

- 1. Once logged in, go to **PAMM**, and click on **Leaderboards**. Look for the Master Account you want to view.
- 2. Click on View Account.

| New user 5<br>Master account #89_<br>>7 Days | Risk                                                            | 0.0%                   | 0.0%     | 23 /100 | 1 | <1K | View Account |
|----------------------------------------------|-----------------------------------------------------------------|------------------------|----------|---------|---|-----|--------------|
|                                              | <b>te New Subscription</b><br>will take less than 1 minute<br>t |                        |          |         |   |     |              |
| •                                            | t 2121869324 <b>  USD 5992.8</b>                                | 9                      |          |         |   |     |              |
|                                              | 121869325   USD 50.0<br>ew Investment account                   | Client #212            | 21869325 |         |   |     |              |
| USD<br>With subscription<br>Performance Fee  |                                                                 | ļ                      |          |         |   |     |              |
| Volume Fee ① (USD/lot)                       |                                                                 | 5% <sup>[</sup><br>1\$ |          |         |   |     |              |
| Profit Fee ①<br>(% from profit)              |                                                                 | 0%                     |          |         |   |     |              |
| Subscription Fee<br>(USD / period)           |                                                                 | 0\$                    |          |         |   |     |              |
|                                              | he box you acknowledge and agr<br>using copy trading service    | ee to terms            |          |         |   |     |              |
| Subscribe                                    | Cancel                                                          |                        |          |         |   |     |              |