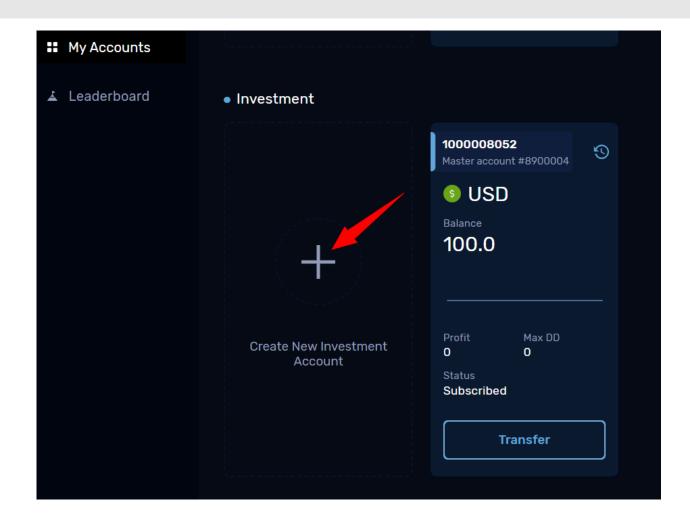

### How to create a PAMM Investor account

The best way to create an Investment account is to find the strategy first, and then create the investment account after clicking the Follow button.

- 1. To create a PAMM Investor account, go to PAMM > My Accounts.
- 2. Under the Investment section, click Create New Investment Account.

- 3. In the Create new Investment account popup, specify the following settings:
  - a. In the **Platform** dropdown, select an account group.
  - In the **Currency** dropdown, select the currency you want to denominate in your Investor account.
  - c. In the Leverage dropdown list, select a leverage ratio.
- 4. Click Proceed.