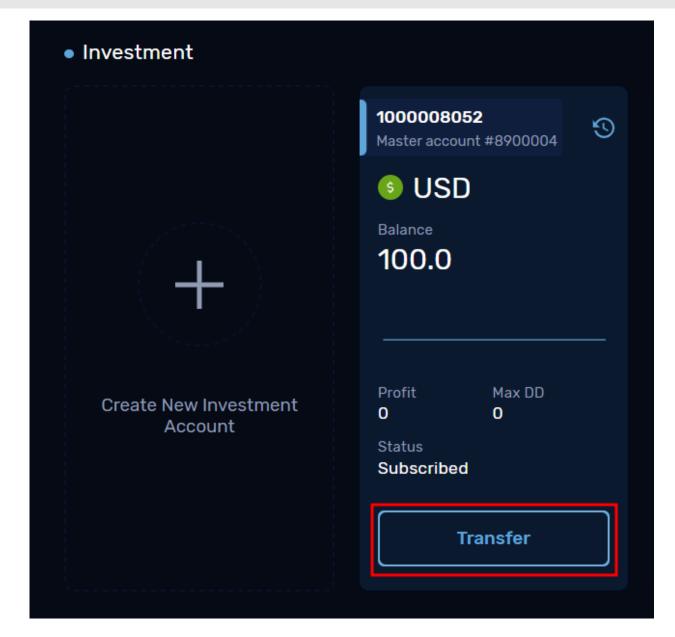

# How to Top up Funds

- 1. Go to PAMM > My Accounts
- 2. Select the Investor account where you want to transfer funds then click on Transfer.

- 3. You will be redirected to the Transfer page
  - a. In the **From Account** dropdown, select the wallet from which you want to transfer funds from
  - b. In the **To Account** field, you should see the account number of the Investor account the funds will be transferred to
  - c. Enter the amount you wish to transfer on the Transfer amount field

4. Click Transfer to create a deposit request.