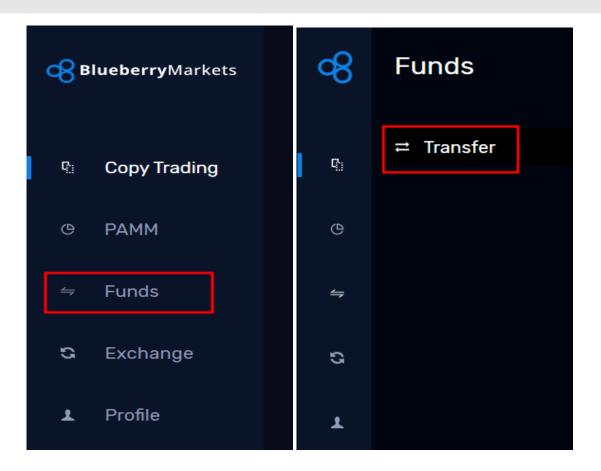

# How to withdraw Funds

l. Go to Funds > Transfer

- 2. You will be redirected to the Transfer page
  - a. In the **From Account** dropdown, select the wallet from which you want to transfer funds from
  - b. In the To Account field, select the wallet to which you want to transfer funds
  - c. Enter the amount you wish to transfer on the Transfer amount field
- 3. Click Transfer to create a withdrawal request.