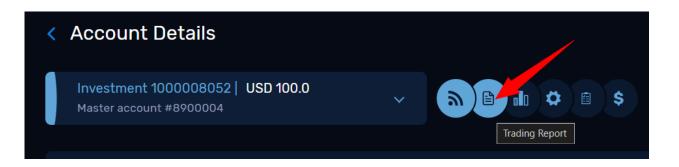

3. On the **Account Details** page, click the **Trading Report** icon to view your trading activities.