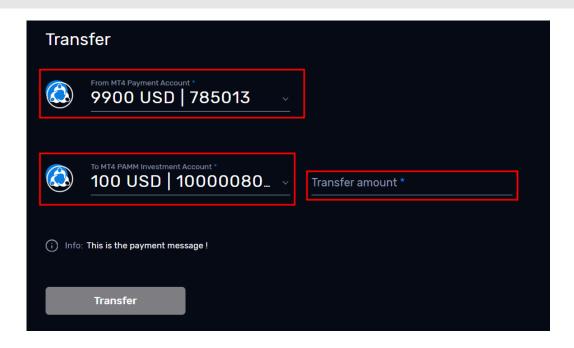

# How to withdraw Funds

l. Go to Funds > Transfer

- 2. You will be redirected to the Transfer page
  - a. In the **From Account** dropdown, select the wallet from which you want to transfer funds from
  - b. In the To Account field, select the wallet to which you want to transfer funds
  - c. Enter the amount you wish to transfer on the Transfer amount field
- 3. Click Transfer to create a withdrawal request.